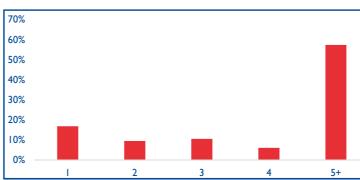

### Number of attended workshops per participant

1347

**Total Participants** 

Physician & trainees

Vascular Nurse

Allied Health Professional

Countries

| Europe        | 1240 | 92,1% |
|---------------|------|-------|
| Asia          | 68   | 5,0%  |
| Africa        | 22   | 1,6%  |
| North America | 14   | 1,0%  |
| Oceania       | 3    | 0,2%  |
| South America | 0    | 0,0%  |