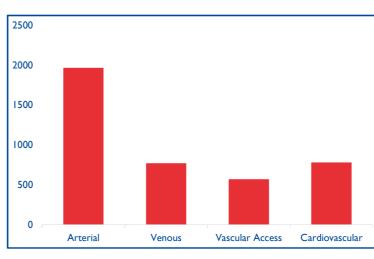

# 361 Workshops

|                 | Workshop seats |
|-----------------|----------------|
| Arterial        | 1973           |
| Venous          | 779            |
| Vascular Access | 579            |
| Cardiovascular  | 788            |
| Total           | 4119           |