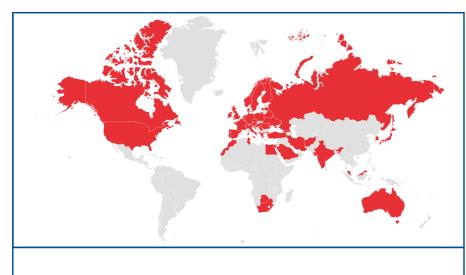

#### Participants: Geographical breakdown

| Afghanistan        | Albania                  | Armenia      |
|--------------------|--------------------------|--------------|
| Australia          | Austria                  | Belarus      |
| Belgium            | Botswana                 | Canada       |
| Croatia            | Czech Republic           | Denmark      |
| Egypt              | Finland                  | France       |
| Georgia            | Germany                  | Greece       |
| Hungary            | India -                  | Iran         |
| Ireland            | Israel                   | Italy        |
| apan               | Latvia                   | Malaysia     |
| Malta              | Morocco                  | Netherlands  |
| Norway             | Poland                   | Portugal     |
| South-Korea        | Moldova                  | Romania      |
| Russian Federation | Saudi Arabia             | Serbia       |
| Singapore          | Slovenia                 | South Africa |
| Spain              | Sweden                   | Switzerland  |
| Tunisia            | Turkey                   | Ukraine      |
| United Kingdom     | United States of America | Hongkong     |

### Number of attended workshops per participant

1347

**Total Participants** 

Physician & trainees

Vascular Nurse

Allied Health Professional

Countries

| Europe        | 1240 | 92,1% |
|---------------|------|-------|
| Asia          | 68   | 5,0%  |
| Africa        | 22   | 1,6%  |
| North America | 14   | 1,0%  |
| Oceania       | 3    | 0,2%  |
| South America | 0    | 0,0%  |