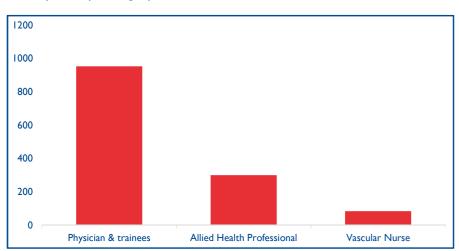

## Participants by Category

### Number of attended workshops per participant

1347

**Total Participants** 

Physician & trainees

Vascular Nurse

Allied Health Professional

Countries

| Europe        | 1240 | 92,1% |
|---------------|------|-------|
| Asia          | 68   | 5,0%  |
| Africa        | 22   | 1,6%  |
| North America | 14   | 1,0%  |
| Oceania       | 3    | 0,2%  |
| South America | 0    | 0,0%  |

95771,0%30322,5%

87 6,5%